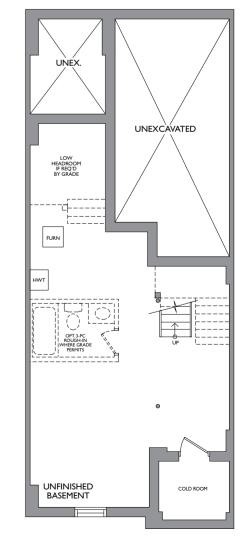

## **BAYFIELD**

2,172 SQ.FT.

ELEVATION A

OPT. FIRST FLOOR

MADISON GROUP

FIRST FLOOR

Dimensions, materials, specifications, structural elements and floorplans are subject to change without notice. Actual usable floor space may vary from the stated floor area. Layout shown

may be the reverse of the unit purchased. Exterior elevation and site plan are subject to approval by applicable authorities and the purchaser agrees to accept any change. The size and location of windows, mullions, exterior doors, patios and/or balconies are subject to change and may vary depending on unit location within the project. Furniture is displayed for illustration purposes only and does not necessarily reflect the electrical plan of the unit. All illustrations are artist's concept only. E. & O. E., June 2017.