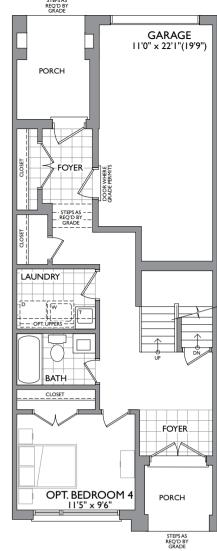

## **BAYFIELD**

2,172 SQ.FT.

ELEVATION A

OPT. FIRST FLOOR

MADISON GROUP

FIRST FLOOR

Dimensions, materials, specifications, structural elements and floorplans are subject to change without notice. Actual usable floor space may vary from the stated floor area. Layout shown

may be the reverse of the unit purchased. Exterior elevation and site plan are subject to approval by applicable authorities and the purchaser agrees to accept any change. The size and location of windows, mullions, exterior doors, patios and/or balconies are subject to change and may vary depending on unit location within the project. Furniture is displayed for illustration purposes only and does not necessarily reflect the electrical plan of the unit. All illustrations are artist's concept only. E. & O. E., June 2017.