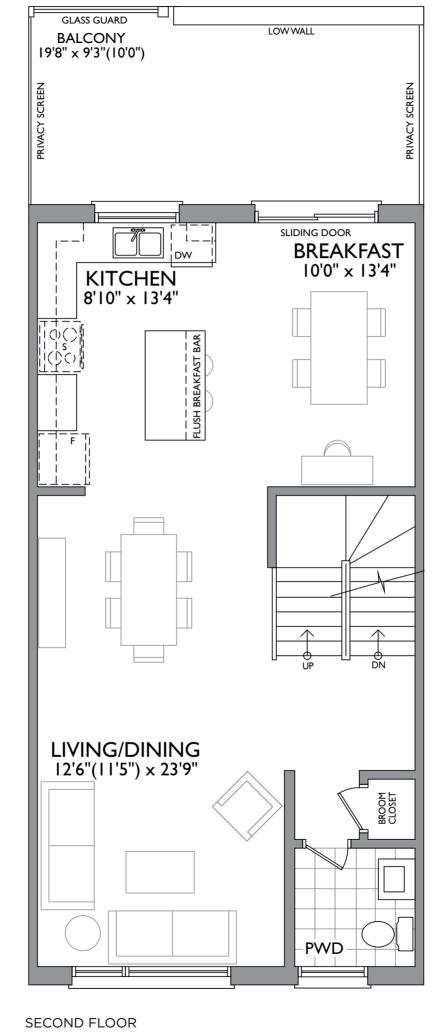

## **BAYFIELD**

2,172 SQ.FT.

ELEVATION A

OPT. FIRST FLOOR

MADISON GROUP

FIRST FLOOR

Dimensions, materials, specifications, structural elements and floorplans are subject to change without notice. Actual usable floor space may vary from the stated floor area. Layout shown