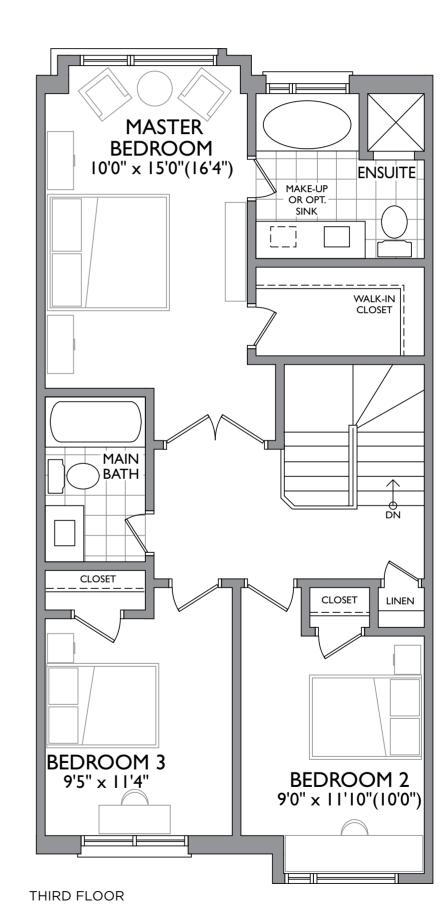

## **BAYFIELD**

2,172 SQ.FT.

ELEVATION A

OPT. FIRST FLOOR

MADISON GROUP

FIRST FLOOR

Dimensions, materials, specifications, structural elements and floorplans are subject to change without notice. Actual usable floor space may vary from the stated floor area. Layout shown