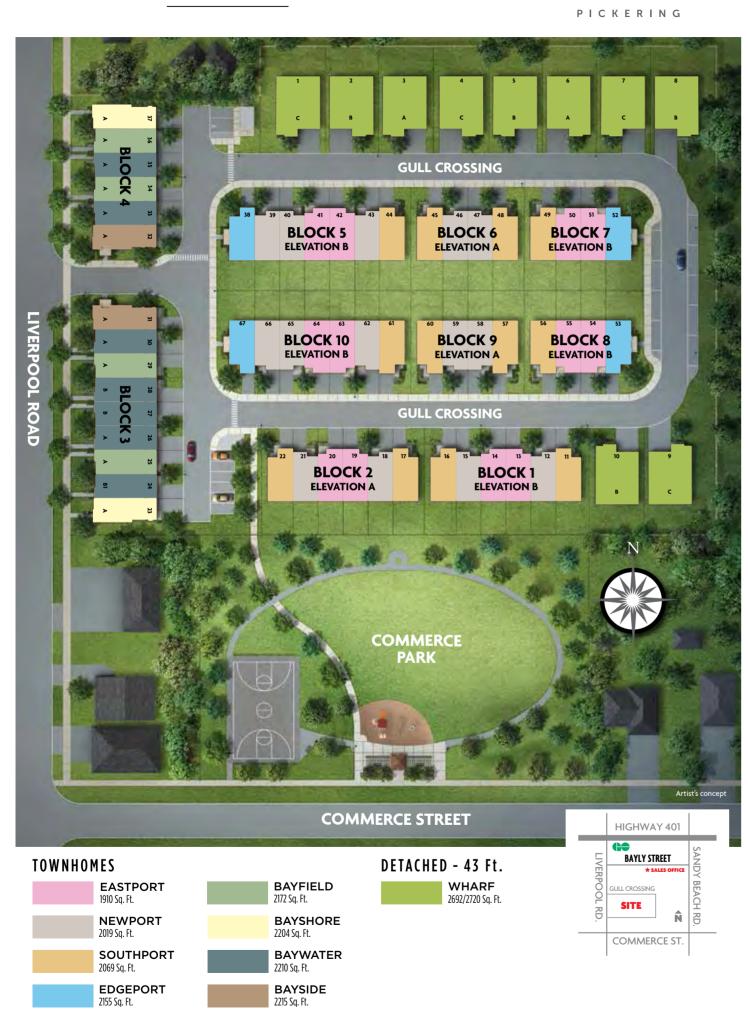

72 SQ.FT.



ELEVATION A









OPT. FIRST FLOOR



MADISON GROUP

FIRST FLOOR

Dimensions, materials, specifications, structural elements and floorplans are subject to change without notice. Actual usable floor space may vary from the stated floor area. Layout shown

may be the reverse of the unit purchased. Exterior elevation and site plan are subject to approval by applicable authorities and the purchaser agrees to accept any change. The size and location of windows, mullions, exterior doors, patios and/or balconies are subject to change and may vary depending on unit location within the project. Furniture is displayed for illustration purposes only and does not necessarily reflect the electrical plan of the unit. All illustrations are artist's concept only. E. & O. E., June 2017.







madisongroup.ca | 905.839.0038 |