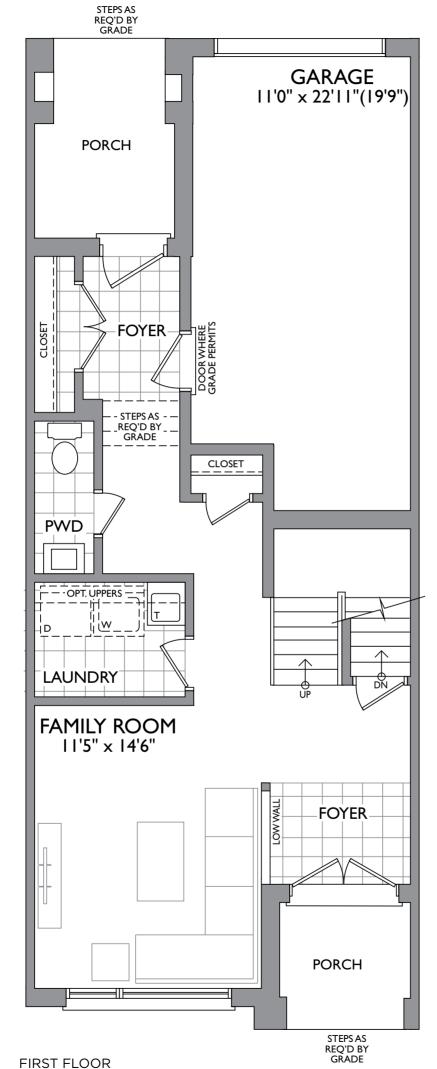

## **BAYFIELD**

2,172 SQ.FT.

ELEVATION A

OPT. FIRST FLOOR

MADISON GROUP

FIRST FLOOR

Dimensions, materials, specifications, structural elements and floorplans are subject to change without notice. Actual usable floor space may vary from the stated floor area. Layout shown