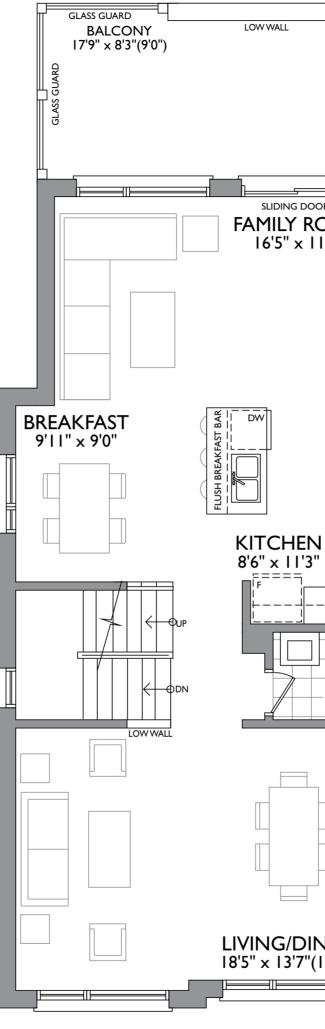

## BAYSHO

2,204 SQ.FT.

ELEVATION A

SECOND FLOOR

Dimensions, materials, specifications, structural elements and floorplans are subject to change without notice. Actual usable floor space may vary from the stated floor area. Layout shown may be the reverse of the unit purchased. Exterior elevation and site plan are subject to approval by applicable authorities and the purchaser agrees to accept any change. The size and location of windows, mullions, exterior doors, patients and/or balconies are subject to change and may vary depending on unit location within the project. Furniture is displayed for illustration purposes only and does not necessarily reflect the electrical plan of the unit. All illustrations are artist's concept only. E. & O. E., June 2017.