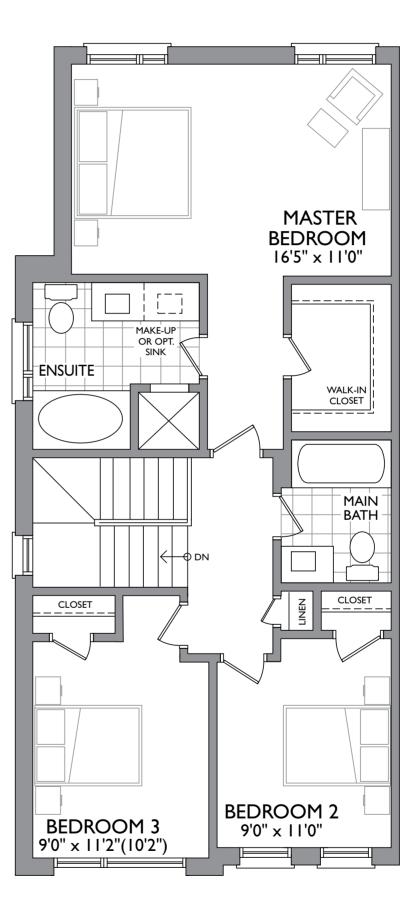

## BAYSHO

2,204 SQ.FT.

ELEVATION A

SECOND FLOOR

Dimensions, materials, specifications, structural elements and floorplans are subject to change without notice. Actual usable floor space may vary from the stated floor area. Layout shown may be the reverse of the unit purchased. Exterior elevation and site plan are subject to approval by applicable authorities and the purchaser agrees to accept any change. The size and location of windows, mullions, exterior doors, patients and/or balconies are subject to change and may vary depending on unit location within the project. Furniture is displayed for illustration purposes only and does not necessarily reflect the electrical plan of the unit. All illustrations are artist's concept only. E. & O. E., June 2017.