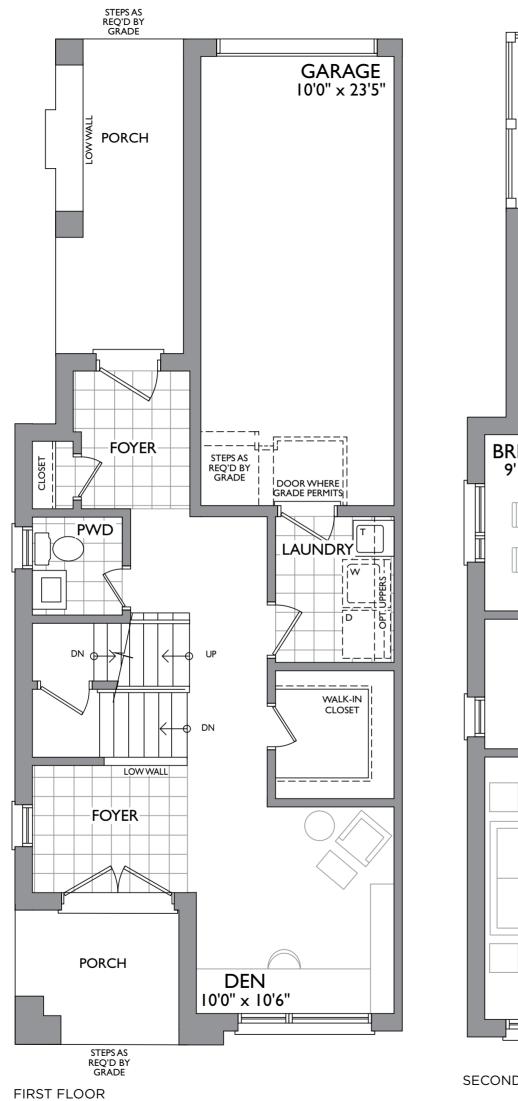

## BAYSHO

2,204 SQ.FT.

ELEVATION A

SECOND FLOOR

Dimensions, materials, specifications, structural elements and floorplans are subject to change without notice. Actual usable floor space may vary from the stated floor area. Layout shown may be the reverse of the unit purchased. Exterior elevation and site plan are subject to approval by applicable authorities and the purchaser agrees to accept any change. The size and location of windows, mullions, exterior doors, patients and/or balconies are subject to change and may vary depending on unit location within the project. Furniture is displayed for illustration purposes only and does not necessarily reflect the electrical plan of the unit. All illustrations are artist's concept only. E. & O. E., June 2017.