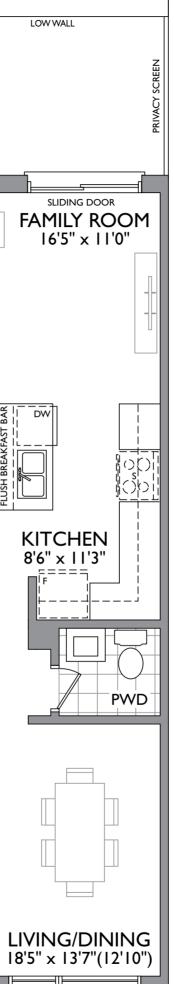

## BAYSHO

2,204 SQ.FT.

ELEVATION A

SECOND FLOOR

Dimensions, materials, specifications, structural elements and floorplans are subject to change without notice. Actual usable floor space may vary from the stated floor area. Layout shown may be the reverse of the unit purchased. Exterior elevation and site plan are subject to approval by applicable authorities and the purchaser agrees to accept any change. The size and location of windows, mullions, exterior doors, patients and/or balconies are subject to change and may vary depending on unit location within the project. Furniture is displayed for illustration purposes only and does not necessarily reflect the electrical plan of the unit. All illustrations are artist's concept only. E. & O. E., June 2017.