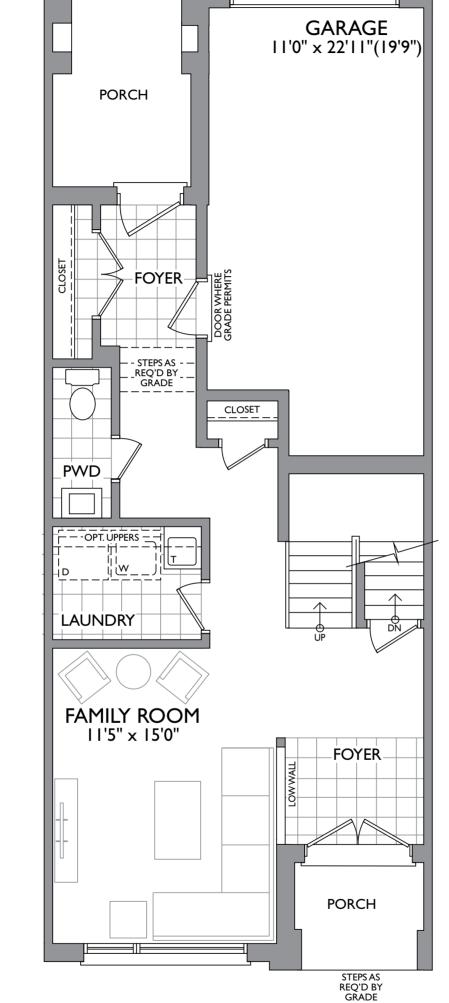

## **BAYWATER**

2,210 SQ.FT.

STEPS AS REQ'D BY GRADE

BASEMENT ELEV. A

FIRST FLOOR

SECOND FLOOR ELEV. A

MADISON GROUP

Dimensions, materials, specifications, structural elements and floorplans are subject to change without notice. Actual usable floor space may vary from the stated floor area. Layout shown may be the reverse of the unit purchased. Exterior elevation and site plan are subject to approval by applicable authorities and the purchaser agrees to accept any change. The size and location of windows, mullions, exterior doors, patios and/or balconies are subject to change and may vary depending on unit location within the project. Furniture is displayed for illustration purposes only and does not necessarily reflect the electrical plan of the unit. All illustrations are artist's concept only. E. & O. E., June 2017.