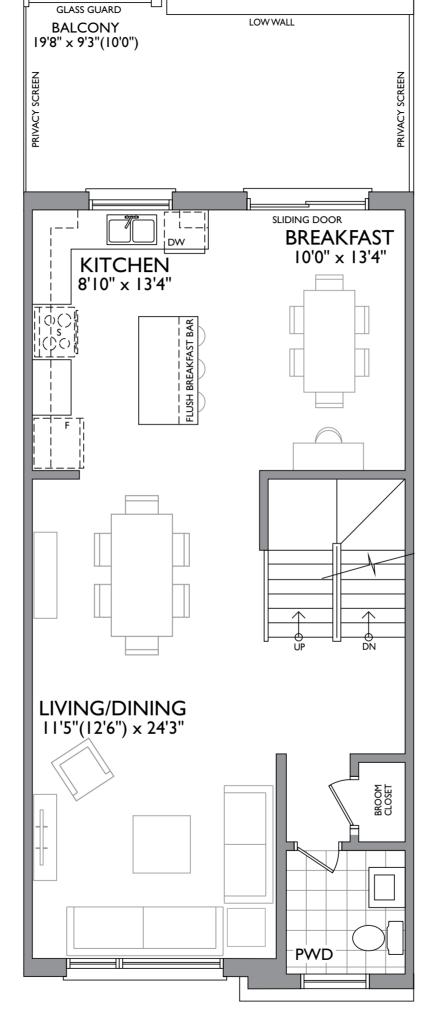

## **BAYWATER**

2,210 SQ.FT.

STEPS AS REQ'D BY GRADE

BASEMENT ELEV. A

FIRST FLOOR

SECOND FLOOR ELEV. A

MADISON GROUP

Dimensions, materials, specifications, structural elements and floorplans are subject to change without notice. Actual usable floor space may vary from the stated floor area. Layout shown may be the reverse of the unit purchased. Exterior elevation and site plan are subject to approval by applicable authorities and the purchaser agrees to accept any change. The size and location of windows, mullions, exterior doors, patios and/or balconies are subject to change and may vary depending on unit location within the project. Furniture is displayed for illustration purposes only and does not necessarily reflect the electrical plan of the unit. All illustrations are artist's concept only. E. & O. E., June 2017.