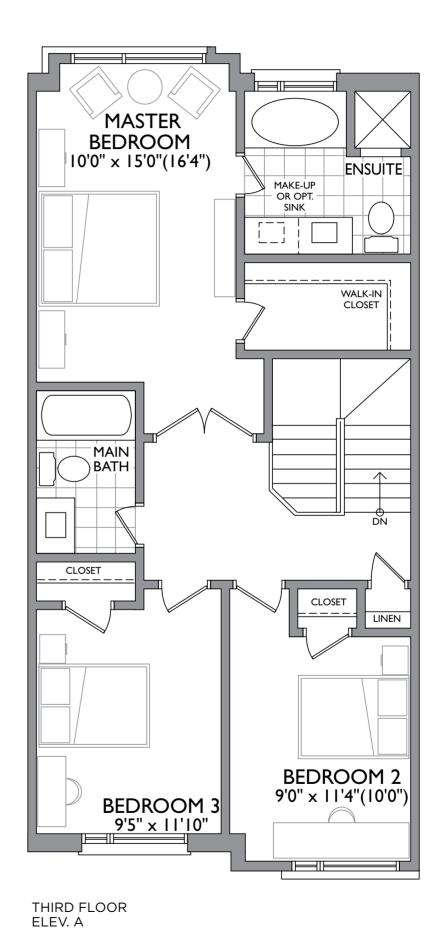

## **BAYWATER**

2,210 SQ.FT.

STEPS AS REQ'D BY GRADE

BASEMENT ELEV. A

FIRST FLOOR

SECOND FLOOR ELEV. A

MADISON GROUP

Dimensions, materials, specifications, structural elements and floorplans are subject to change without notice. Actual usable floor space may vary from the stated floor area. Layout shown may be the reverse of the unit purchased. Exterior elevation and site plan are subject to approval by applicable authorities and the purchaser agrees to accept any change. The size and location of windows, mullions, exterior doors, patios and/or balconies are subject to change and may vary depending on unit location within the project. Furniture is displayed for illustration purposes only and does not necessarily reflect the electrical plan of the unit. All illustrations are artist's concept only. E. & O. E., June 2017.