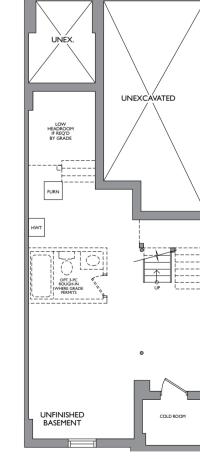

## **BAYWATER**

2,210 SQ.FT.

STEPS AS REQ'D BY GRADE

BASEMENT ELEV. A

FIRST FLOOR

SECOND FLOOR ELEV. A

MADISON GROUP

Dimensions, materials, specifications, structural elements and floorplans are subject to change without notice. Actual usable floor space may vary from the stated floor area. Layout shown may be the reverse of the unit purchased. Exterior elevation and site plan are subject to approval by applicable authorities and the purchaser agrees to accept any change. The size and location of windows, mullions, exterior doors, patios and/or balconies are subject to change and may vary depending on unit location within the project. Furniture is displayed for illustration purposes only and does not necessarily reflect the electrical plan of the unit. All illustrations are artist's concept only. E. & O. E., June 2017.