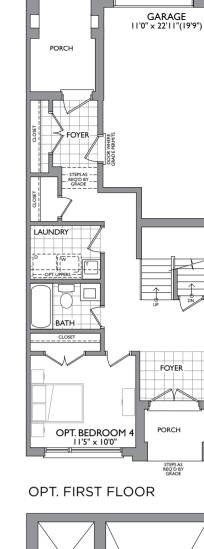

## **BAYWATER**

2,210 SQ.FT.

STEPS AS REQ'D BY GRADE

BASEMENT ELEV. A

FIRST FLOOR

SECOND FLOOR ELEV. A

MADISON GROUP

Dimensions, materials, specifications, structural elements and floorplans are subject to change without notice. Actual usable floor space may vary from the stated floor area. Layout shown may be the reverse of the unit purchased. Exterior elevation and site plan are subject to approval by applicable authorities and the purchaser agrees to accept any change. The size and location of windows, mullions, exterior doors, patios and/or balconies are subject to change and may vary depending on unit location within the project. Furniture is displayed for illustration purposes only and does not necessarily reflect the electrical plan of the unit. All illustrations are artist's concept only. E. & O. E., June 2017.