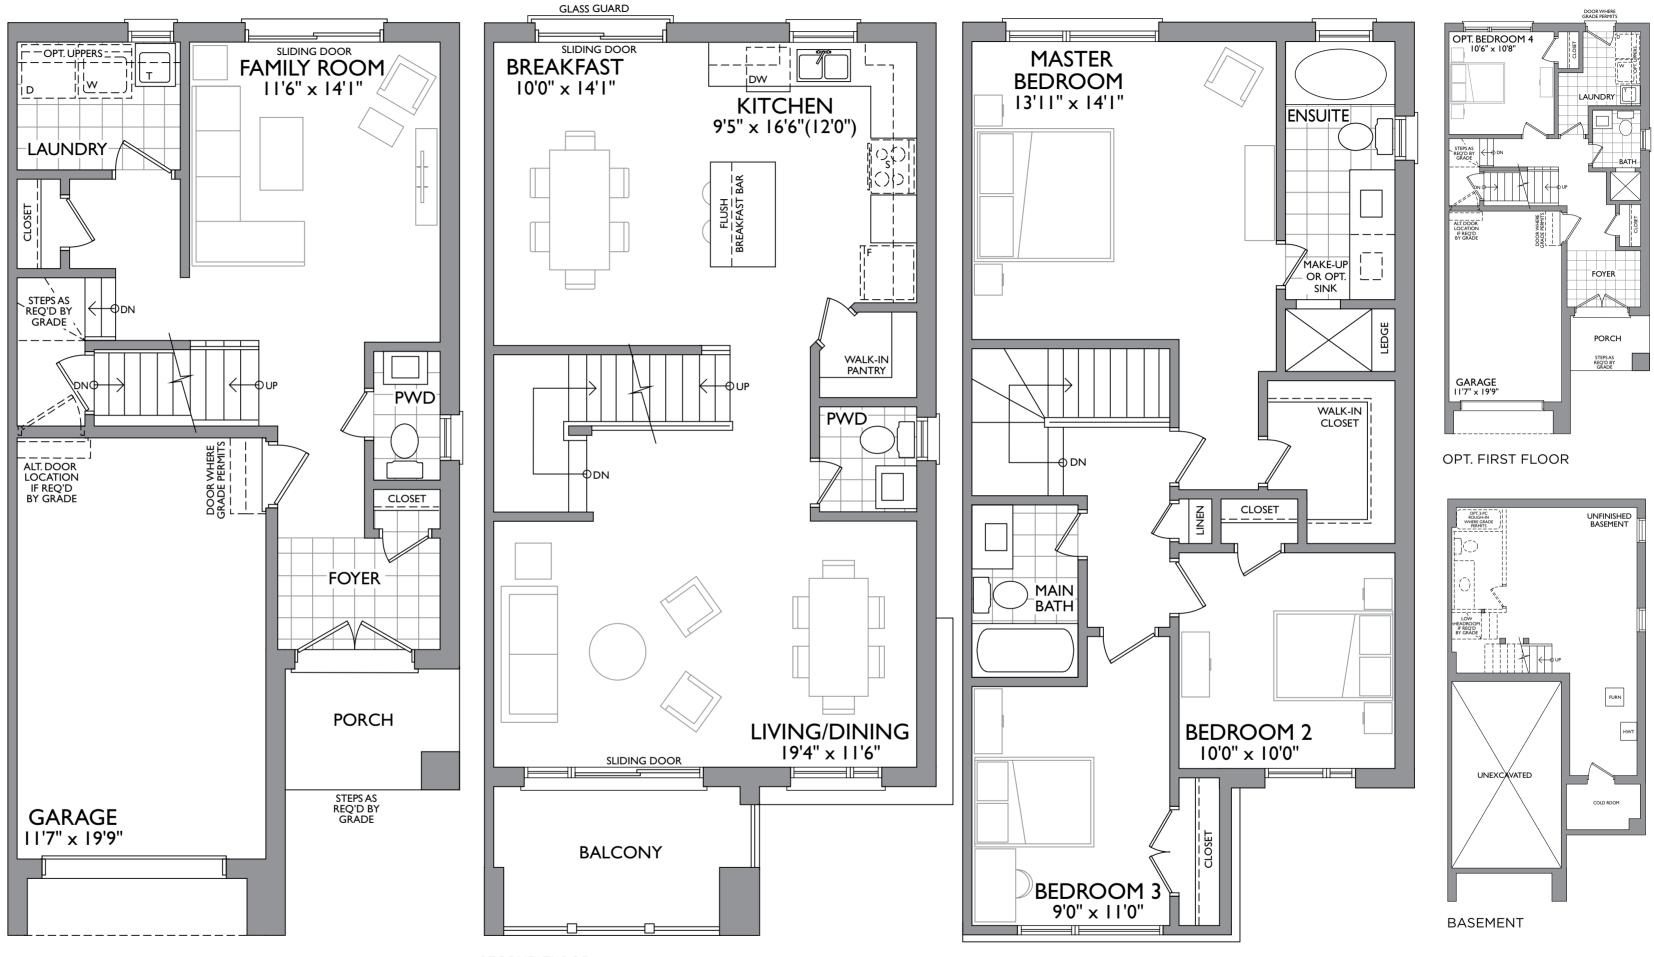

## 2,069 SQ.FT.

ELEVATION A

ELEVATION B

FIRST FLOOR

SECOND FLOOR

Dimensions, materials, specifications, structural elements and floorplans are subject to change without notice. Actual usable floor space may vary from the stated floor area. Layout shown may be the reverse of the unit purchased. Exterior elevation and site plan are subject to approval by applicable authorities and the purchaser agrees to accept any change. The size and location of windows, mullions, exterior doors, patios and/or balconies are subject to change and may vary depending on unit location within the project. Furniture is displayed for illustration purposes only and does not necessarily reflect the electrical plan of the unit. All illustrations are artist's concept only. E. & O. E., June 2017.

THIRD FLOOR