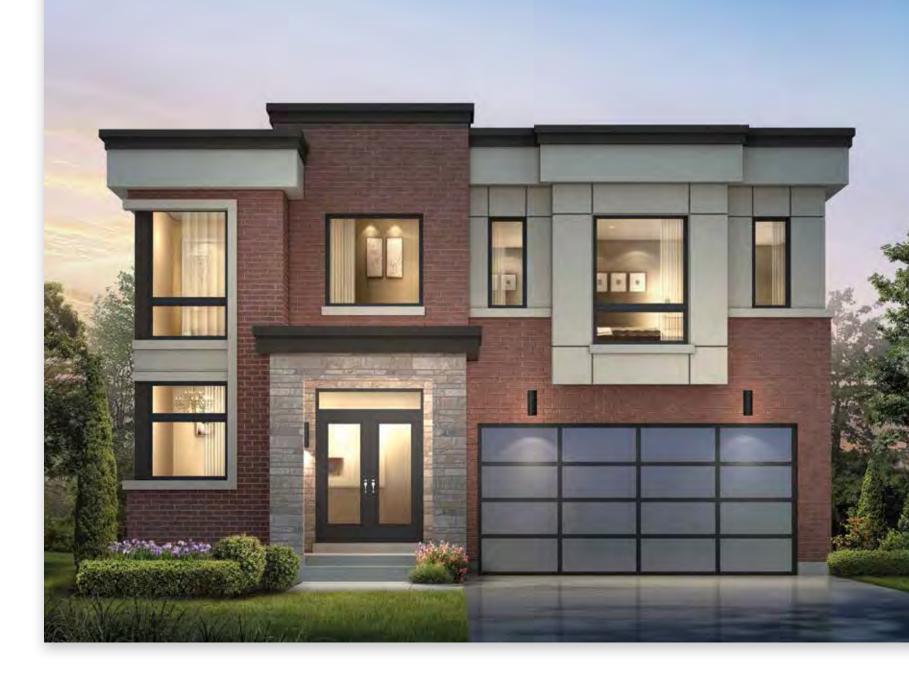

## WHARF A AVAILABLE ON LOTS 3 AND 6

2,720 SQ.FT.

BASEMENT

Dimensions, materials, specifications, structural elements and floorplans are subject to change without notice. Actual usable floor space may vary from the stated floor area. Layout shown may be the reverse of the unit purchased. Exterior elevation and site plan are subject to approval by applicable authorities and the purchaser agrees to accept any change. The size and location of windows, mullions, exterior doors, patios and/or balconies are subject to change and may vary depending on unit location within the project. Furniture is displayed for illustration purposes only and does not necessarily reflect the electrical plan of the unit. All illustrations are artist's concept only. E. & O., June 2017