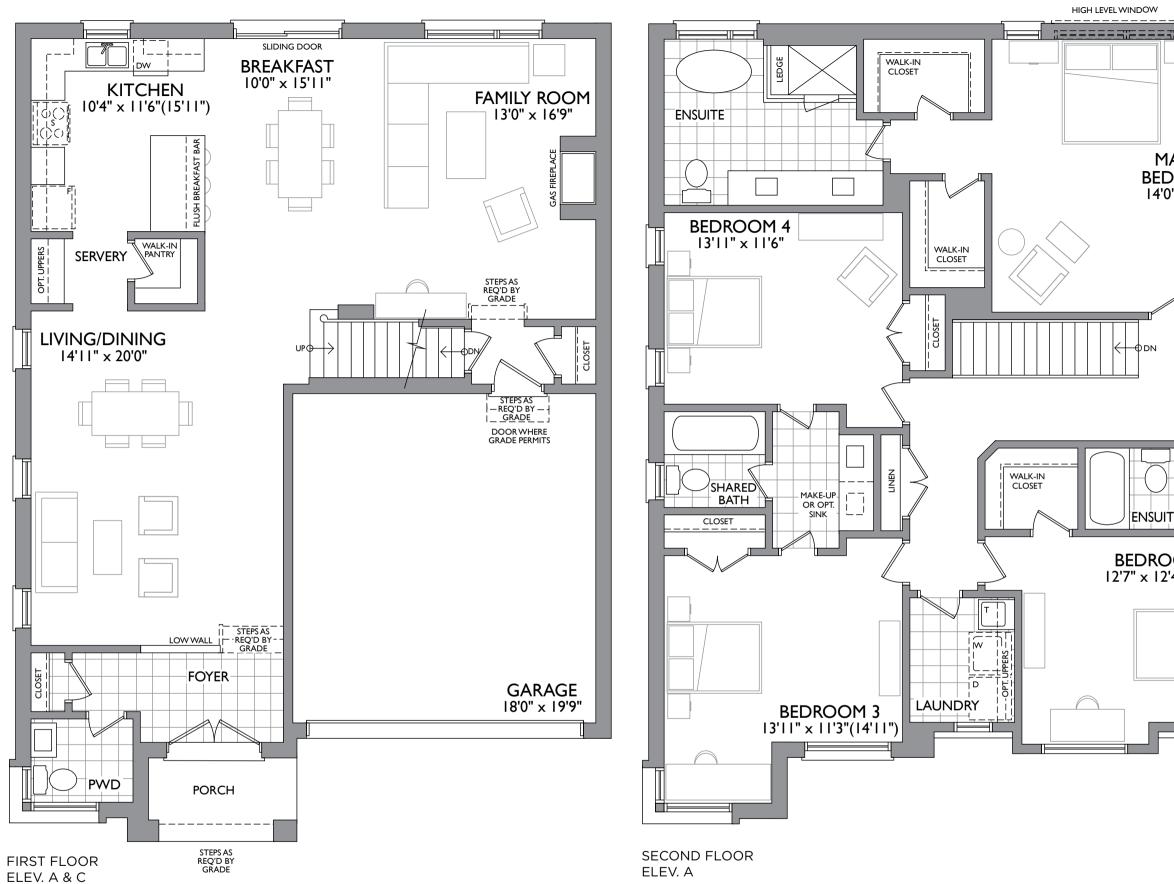

## WHARF A AVAILABLE ON LOTS 3 AND 6

2,720 SQ.FT.

BASEMENT

Dimensions, materials, specifications, structural elements and floorplans are subject to change without notice. Actual usable floor space may vary from the stated floor area. Layout shown may be the reverse of the unit purchased. Exterior elevation and site plan are subject to approval by applicable authorities and the purchaser agrees to accept any change. The size and location of windows, mullions, exterior doors, patios and/or balconies are subject to change and may vary depending on unit location within the project. Furniture is displayed for illustration purposes only and does not necessarily reflect the electrical plan of the unit. All illustrations are artist's concept only. E. & O., June 2017