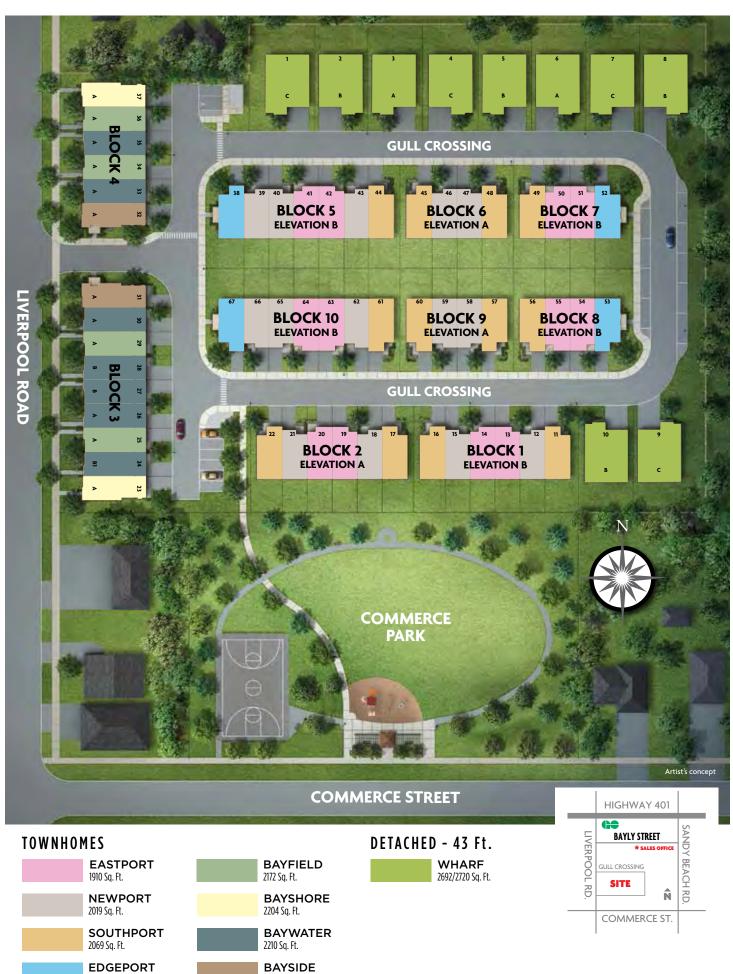

## TOWNS & SINGLES

MADISON

2215 Sq. Ft.

2155 Sq. Ft.

Site plan is not to scale and is artist's concept only. Site plan is subject to approval by applicable authorities and the purchaser agrees to accept any changes. Dimensions, sizes, road patterns, park and landscaping are proposed and approximate and may vary from finished community. All details are subject to change without notice. E. & O.E., June 2017.