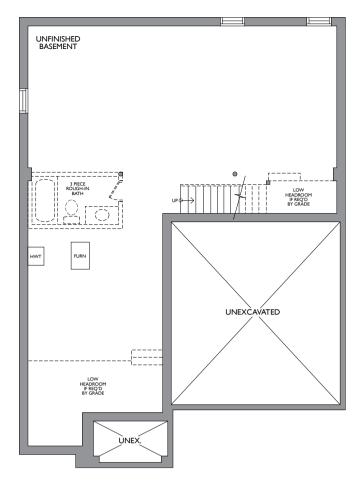

## WHARF A AVAILABLE ON LOTS 3 AND 6

2,720 SQ.FT.

BASEMENT

Dimensions, materials, specifications, structural elements and floorplans are subject to change without notice. Actual usable floor space may vary from the stated floor area. Layout shown may be the reverse of the unit purchased. Exterior elevation and site plan are subject to approval by applicable authorities and the purchaser agrees to accept any change. The size and location of windows, mullions, exterior doors, patios and/or balconies are subject to change and may vary depending on unit location within the project. Furniture is displayed for illustration purposes only and does not necessarily reflect the electrical plan of the unit. All illustrations are artist's concept only. E. & O., June 2017