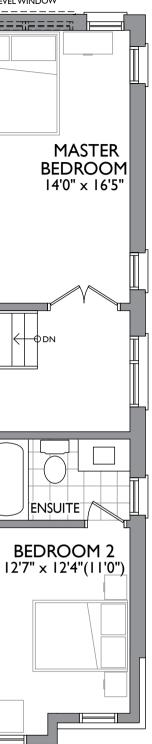

## WHARF A AVAILABLE ON LOTS 3 AND 6

2,720 SQ.FT.

BASEMENT

Dimensions, materials, specifications, structural elements and floorplans are subject to change without notice. Actual usable floor space may vary from the stated floor area. Layout shown may be the reverse of the unit purchased. Exterior elevation and site plan are subject to approval by applicable authorities and the purchaser agrees to accept any change. The size and location of windows, mullions, exterior doors, patios and/or balconies are subject to change and may vary depending on unit location within the project. Furniture is displayed for illustration purposes only and does not necessarily reflect the electrical plan of the unit. All illustrations are artist's concept only. E. & O., June 2017