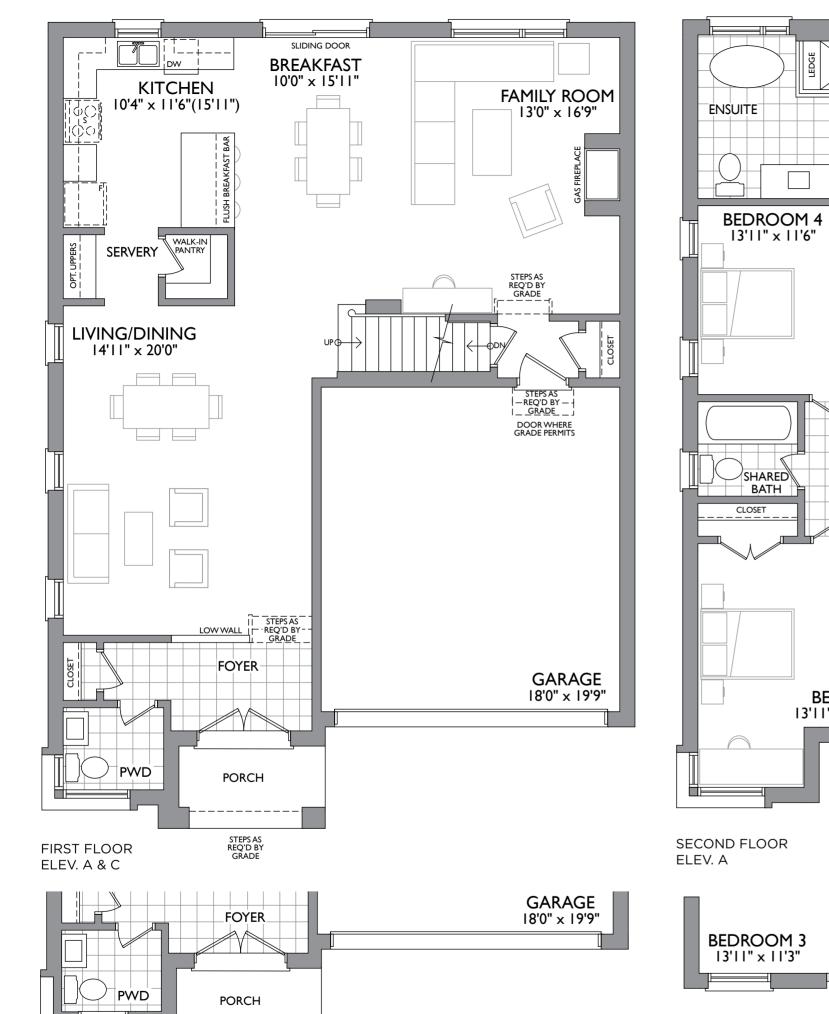

## AVAILABLE ON LOTS 2, 5, 8, AND 10

2,692 SQ.FT.

SECOND FLOOR ELEV. B

FIRST FLOOR ELEV. B

Dimensions, materials, specifications, structural elements and floorplans are subject to change without notice. Actual usable floor space may vary from the stated floor area. Layout shown may be the reverse of the unit purchased. Exterior elevation and site plan are subject to approval by applicable authorities and the purchaser agrees to accept any change. The size and location of windows, mullions, exterior doors, patios and/or balconies are subject to change and may vary depending on unit location within the project. Furniture is displayed for illustration purposes only and does not necessarily reflect the electrical plan of the unit. All illustrations are artist's concept only. E. & O., June 2017