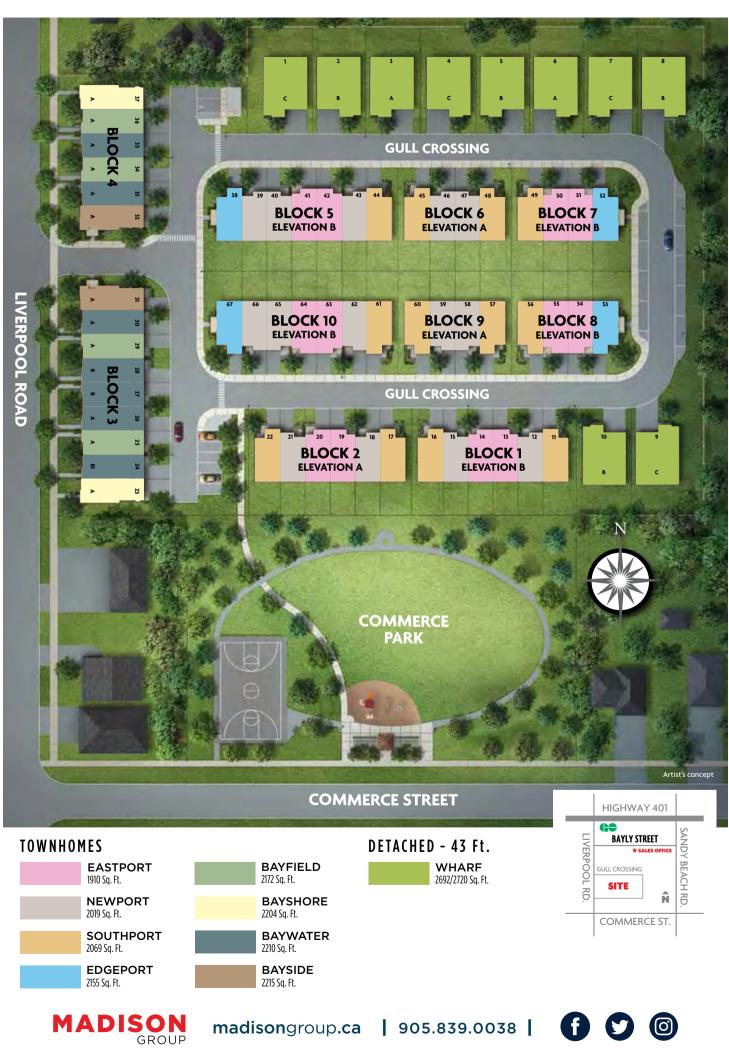

## FRENCHMAN'S BAY PICKERING

Site plan is not to scale and is artist's concept only. Site plan is subject to approval by applicable authorities and the purchaser agrees to accept any changes. Dimensions, sizes, road patterns, park and landscaping are proposed and approximate and may vary from finished community. All details are subject to change without notice. E. & O.E., June 2017.