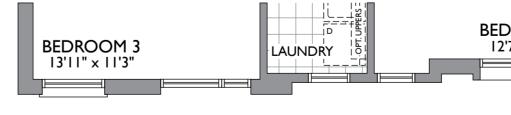

## AVAILABLE ON LOTS 2, 5, 8, AND 10

2,692 SQ.FT.

SECOND FLOOR ELEV. B

FIRST FLOOR ELEV. B

Dimensions, materials, specifications, structural elements and floorplans are subject to change without notice. Actual usable floor space may vary from the stated floor area. Layout shown may be the reverse of the unit purchased. Exterior elevation and site plan are subject to approval by applicable authorities and the purchaser agrees to accept any change. The size and location of windows, mullions, exterior doors, patios and/or balconies are subject to change and may vary depending on unit location within the project. Furniture is displayed for illustration purposes only and does not necessarily reflect the electrical plan of the unit. All illustrations are artist's concept only. E. & O., June 2017