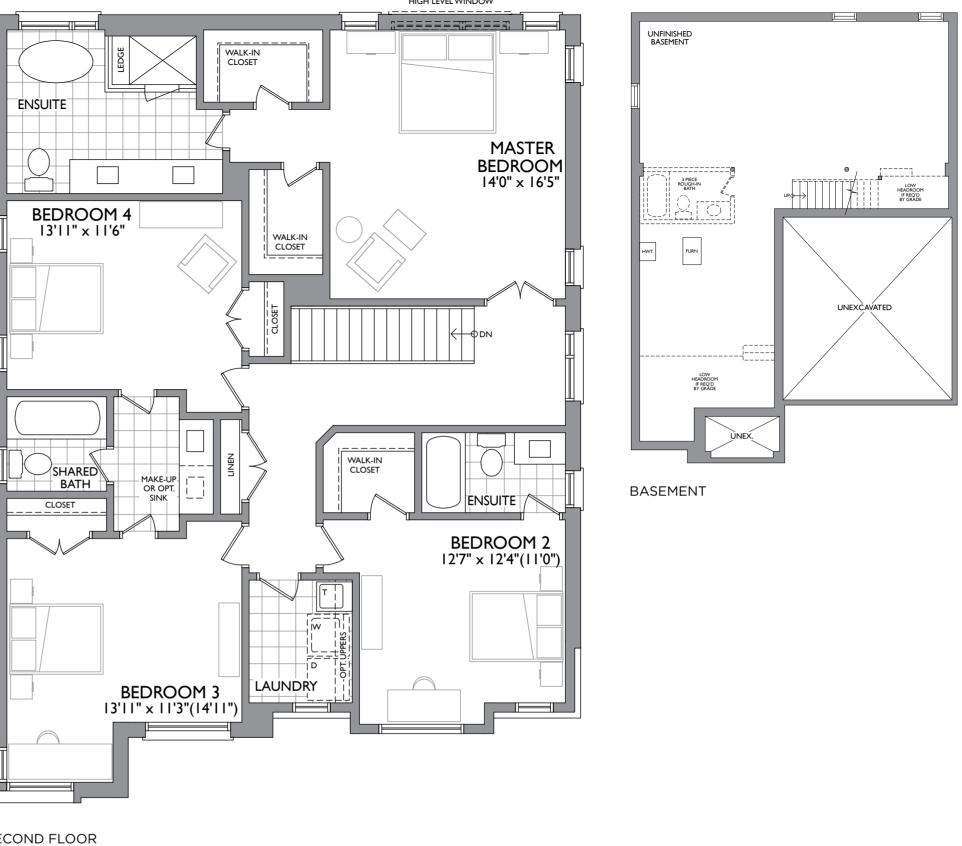

## AVAILABLE ON LOTS 2, 5, 8, AND 10

2,692 SQ.FT.

SECOND FLOOR ELEV. B

FIRST FLOOR ELEV. B

Dimensions, materials, specifications, structural elements and floorplans are subject to change without notice. Actual usable floor space may vary from the stated floor area. Layout shown may be the reverse of the unit purchased. Exterior elevation and site plan are subject to approval by applicable authorities and the purchaser agrees to accept any change. The size and location of windows, mullions, exterior doors, patios and/or balconies are subject to change and may vary depending on unit location within the project. Furniture is displayed for illustration purposes only and does not necessarily reflect the electrical plan of the unit. All illustrations are artist's concept only. E. & O., June 2017